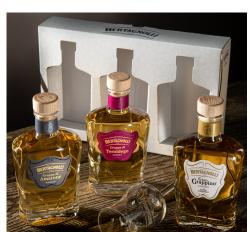

# Box 3 Grappe Barrique - Tero R18, Ama R18, GG R18 (42% - 020 Lt) E

Three Grappas in a 200ml format definitely representing these prestige grapes with a slow aging process, using a French oak barrel, for more than a year.

## PACKAGE

**Description:** MIDI Pack |3 x 20cl|

## **PRODUCT**

Article Code: KS020CO12E

Article Description: Box Barrique 3 Grappe - Tero R18,

Ama R18, GG R18 (42% - 020 Lt) E

F.to/Cap: 0.20 lt Alchool: 42 % Vol. Case: Special Kit